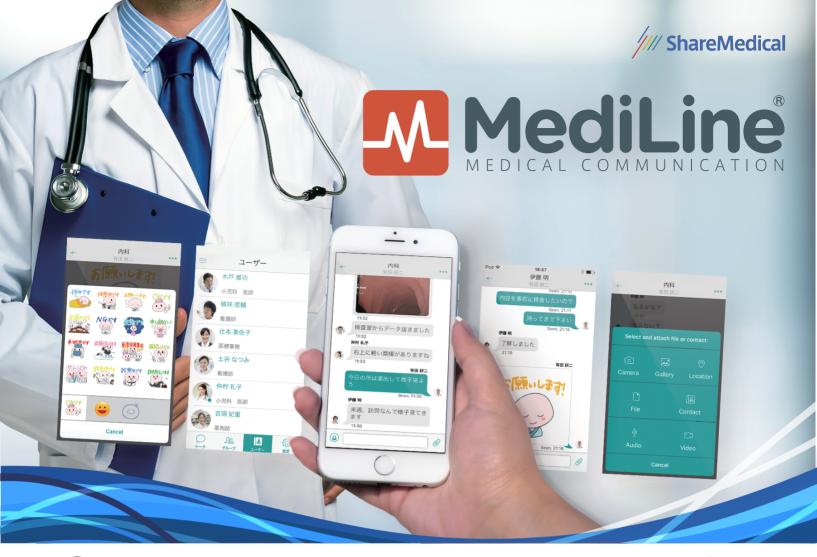

## **Easy to Use**

"Every staff can use" is necessary function at medical workplace where has staffs with both literacies or not in IT. Not add functions but improve ease of use. "Ultimate simplicity" is the key to establish excellent inter-professional collaboration activity.